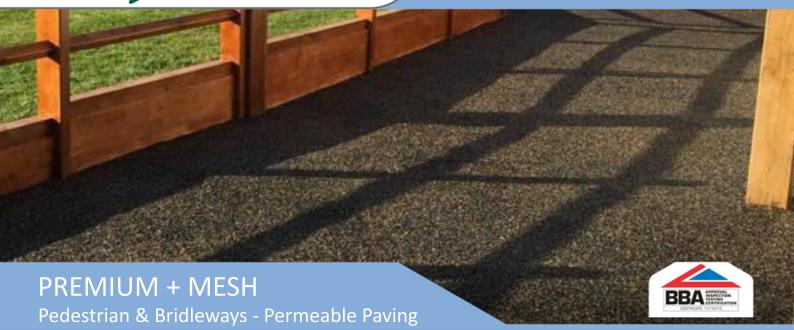

# LANGFORD

- DIRECT -

Trailflex Porous Paving 35-50mm - An innovative surface comprised of resin bound recycled tyres and aggregate. Used as a fully permeable and eco-friendly alternative to

Premium+ Mesh - A heavy-duty ground reinforcement can be laid directly onto the existing ground, creating a

The one-part cold poured system consists of recycled car tyres

and stone bound with our specially developed resin creating one of the greenest paving solutions on the market today.

Fast to install, Premium+ Mesh Trailflex can be trafficked in under 24 hours and makes for an extremely robust system suitable for foot traffic in town or country.\*

**Fast installation and curing -** Areas can be trafficked in under 24 hours after completion