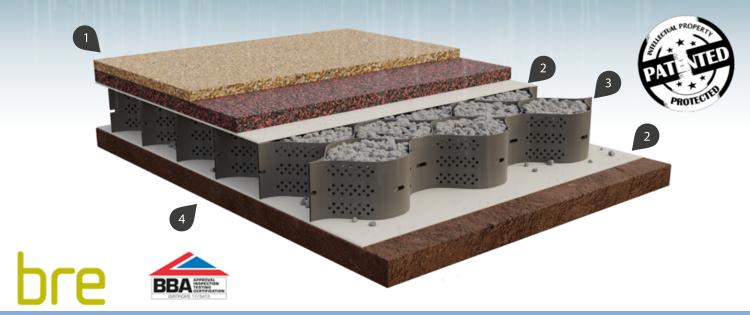

# LANGFORD

- DIRECT -

**Sudstech Permeable Paving 50mm** - An innovative blend of aggregates, unique tensile resins, recycled cross-cut rubber and plastic particles.

**Geo-Textile Membrane** - Prevents upward migration of fine soil particles.

RoadWeb\* (Laid by others) - RoadWeb is a cellular web system designed for heavy vehicle traffic with a minimal dig out. At a depth of 150mm, this system provides strength to surfaces without compromising porosity. Infilled with MOT Type 3 (Type 1X), RoadWeb creates a high strength SuDs sub-base which is quick and easy to install.

**Existing ground - Sub-grade** 

\*Sub-base laid by others. May also be substituted with locally available secondary or recycled aggregates which comply with the above description.